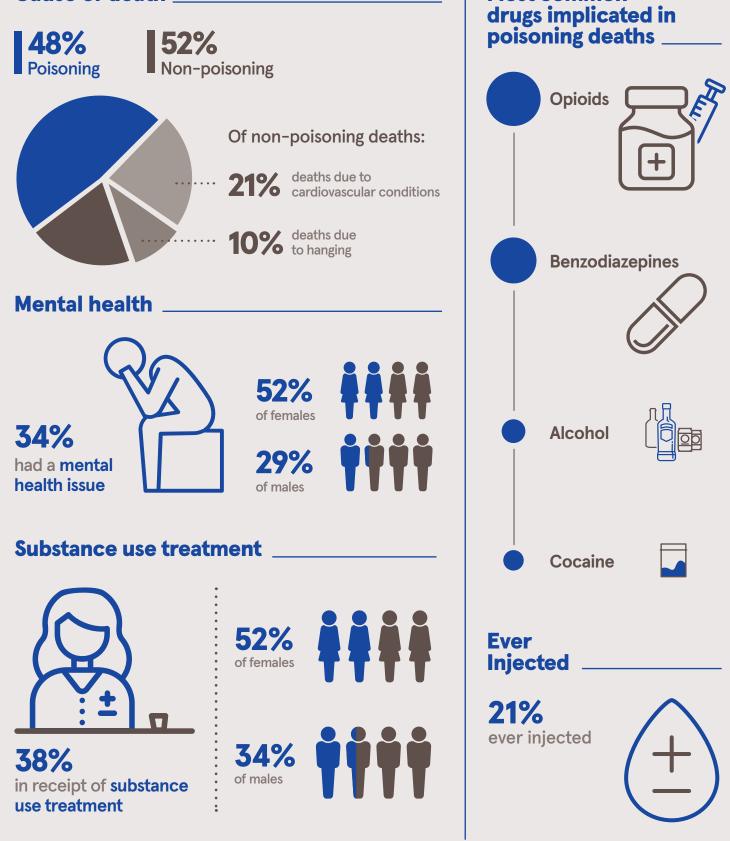

## Number of deaths County \_\_\_\_ **63%** Dublin city and county 128 **10%** Cork city and county deaths **27%** Rest of Ireland 11 deaths among people who were homeless in 2021 per month Place of death \_ **Breakdown by sex** 44% died in emergency accommodation 19.5% 80.5% Female Male **44 yrs 37 yrs** Median age Median age 31% of death of death died in a public place, public building, or derelict building Substance use

86% had a history of substance use or dependency

40% Drugs only 21%

Alcohol & drugs

Alcohol only

**Research. Evidence. Action.** 

Cause of death \_\_\_\_\_

Most common