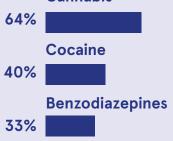

#### Mixing other drugs with alcohol

Most common additional drugs

Percentages in this section relate to cases mixing drugs with alcohol

#### Cannabis

Benzodiazepines

18%

#### **Cannabis**

Opiates