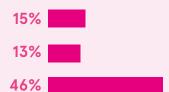

### 2015

1 in 5 cases

(1,422)

#### **Cannabis**

Opiates

## 16yrs

9%

18%

62%