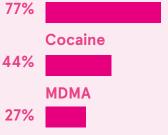

| Outpatient                 | 56%         | 53%                     |
|                                                                  | Residential  Low threshold | 40%         | 38%                     |
| <del>-</del> <del>-</del> <del>-</del> <del>-</del> <del>-</del> | Prison                     | 2%          | 6% <b>-</b> 3% <b>-</b> |
| Percentages in this section relate to all cases                  |                            |             |                         |

#### Mixing other drugs with alcohol



Most common additional drugs



Percentages in this section relate to cases mixing drugs with alcohol

#### Median age first started drinking

Classification of level of problem alcohol use





Hazardous Harmful

Dependent

### 2009

1 in 5 cases

(1,437)

#### Cannabis



Benzodiazepines

18%

### 16yrs



### 2015

1 in 5 cases

(1,422)

#### **Cannabis**



Opiates

## 16yrs

9%

18%

62%