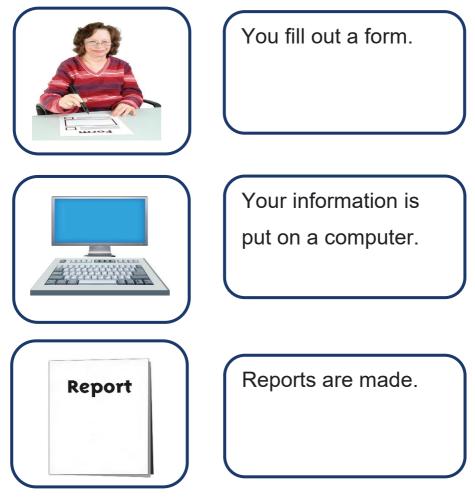

#### How is your information used?

| Operation         Operation <t< th=""><th><ul> <li>NASS keeps</li> <li>information in</li> <li>numbers like:</li> <li>How many</li> <li>people in your</li> <li>service are over</li> <li>50 years old.</li> </ul></th></t<> | <ul> <li>NASS keeps</li> <li>information in</li> <li>numbers like:</li> <li>How many</li> <li>people in your</li> <li>service are over</li> <li>50 years old.</li> </ul> |
|------------------------------------------------------------------------------------------------------------------------------------------------------------------------------------------------------------------------------------------------------------------------------------------------------------------------------------------------------------------------------------------------------------------------------------------------------------------------------------------------------------------------------------------------------------------------------------------------------------------------------------------------------------------------------------------------------------------------------------------------------------------------------------------------------------------------------------------------------------------------------------------------------------------------------------------------------------------------------------------------------------------------------------------------------------------------------------------------------------------------------------------------------------------------------------------------------------------------------------------------------------------------------------------------------------------------------------------------------------------------------------------------------------------------------------------------------------------------------------------------------------------------------------------------------------------------------------------------|--------------------------------------------------------------------------------------------------------------------------------------------------------------------------|
|                                                                                                                                                                                                                                                                                                                                                                                                                                                                                                                                                                                                                                                                                                                                                                                                                                                                                                                                                                                                                                                                                                                                                                                                                                                                                                                                                                                                                                                                                                                                                                                                | This is called statistics.                                                                                                                                               |